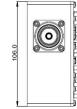

#### **Mechanical Specifications**

| Dimension       | 207×142×54 (mm, excluding connectors and brackets) |
|-----------------|----------------------------------------------------|
| Weight          | 1.5 kg                                             |
| Connectors Type | N female                                           |
| Mounting        | Plane                                              |
| Packing         | 1pcs in box                                        |

# **Outline Drawing**

0 0