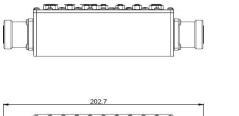

#### **Mechanical Specifications**

| Dimension       | 207×142×54 (mm, excluding connectors and brackets) |
|-----------------|----------------------------------------------------|
| Weight          | 1.5 kg                                             |
| Connectors Type | N female                                           |
| Mounting        | Plane                                              |
| Packing         | 1pcs in box                                        |

# **Outline Drawing**

0 0