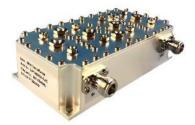

Interference mitigation filter with pass band 700MHz, single unit, 1-input / 1-output, N female, -155dBc, indoor application.

# **General Specifications**

| Product Type        | Interference Mitigation Filter |
|---------------------|--------------------------------|
| Frequency Pass Band | 700-750 MHz                    |
| Input / Output      | 1-input and 1-output           |
| Structure           | Single Unit                    |
| Connector Interface | N female                       |

#### **Mechanical Specifications**

| Dimension       | 207×142×54 (mm, excluding connectors and brackets) |
|-----------------|----------------------------------------------------|
| Weight          | 1.5 kg                                             |
| Connectors Type | N female                                           |
| Mounting        | Plane                                              |
| Packing         | 1pcs in box                                        |