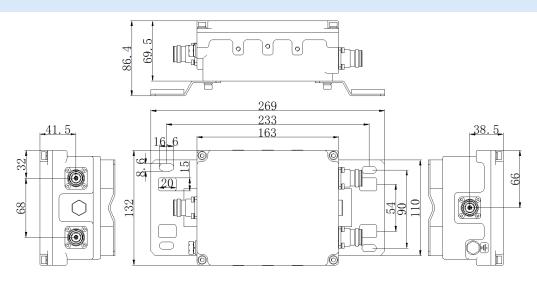

#### **Mechanical Specifications**

| Dimension       | 163×132×69 (mm, excluding connectors and brackets) |
|-----------------|----------------------------------------------------|
| Weight          | 2.5 kg                                             |
| Connectors Type | N female                                           |
| Mounting        | Wall and pole                                      |
| Packing         | 1pcs in box                                        |

### **Outline Drawing**