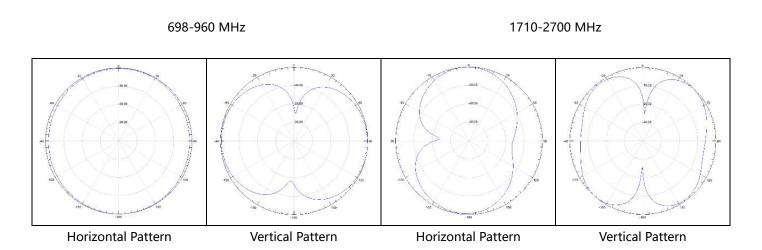

#### Patterns

# **Electrical Specifications**

| Frequency Band (MHz)     | 617-960  | 1710-2700 | 3300-4200 | 5100-6000 |
|--------------------------|----------|-----------|-----------|-----------|
| Gain (dBi)               | 2.0±0.5  | 2.2±0.5   | 4.5±0.5   | 6.5±1.0   |
| Horizontal Beamwidth     | 360°     | 360°      | 360°      | 360°      |
| Vertical Beamwidth       | 95±15°   | 75±15°    | 55±15°    | 35±15°    |
| VSWR                     | ≤1.8     | ≤1.8      | ≤1.8      | ≤1.8      |
| Polarization             | Linear   |           |           |           |
| Power Handling           | 50W      |           |           |           |
| Intermodulation, 2×33dBm | ≤-153dBc |           |           |           |
| Impedance                | 50 ohms  |           |           |           |